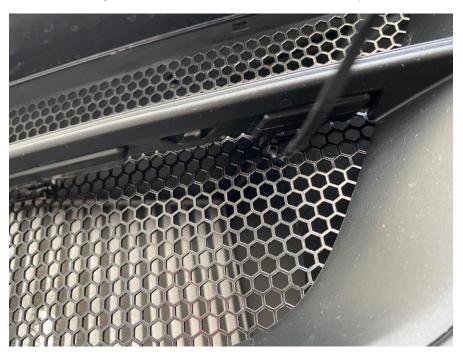

## Procedure

- 1. The first order of business is to make sure you have all of the tools and parts necessary to start the project. The hexagon mesh pattern is directional, use whichever side you like facing forward. There are extra cable ties, please use these by looping them together to give yourself grip to pull and rotate that grille into position. You will cut these away once the hidden cable ties are secured.
- 2. Cover all exposed areas with painter's tape, the edges are sharp and can damage the paint.
- 3. Insert the grille with the pointed end upwards into the cavity.
- 4. Utilizing the looped cable ties, rotate the grille into position. The ducting is able to be pushed to gain more room to rotate the grille into position. The grille will want to catch on things, it may require slight bending to get the grille into final position.
- 5. Once in position, loop the installed open ended cable ties through the small opening in the trim clips. The most outer cable tie can be looped around the entire horizontal bar as it is mostly hidden.

6. The last cable tie towards the exterior of the vehicle on each side can be simply wrapped around the horizontal bar as far back as you can. Rotate the receiving ends as far underneath the horizontal bar as you can just before the final tightening. Then clip off the ends. Done!