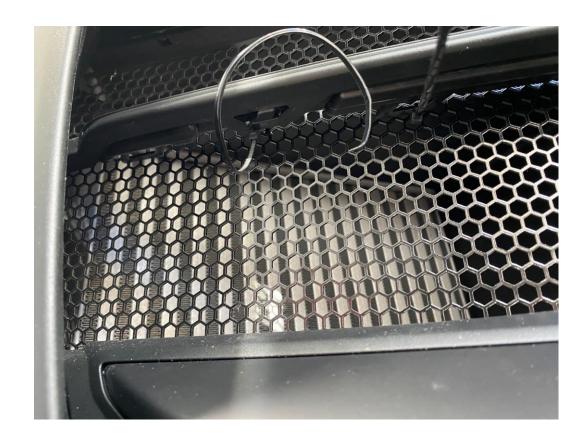

## Procedure

- 1. The first order of business is to make sure you have all of the tools and parts necessary to start the project. The hexagon mesh pattern is directional, use whichever side you like facing forward. There are extra cable ties, please use these by looping them together to give yourself grip to pull and rotate that grille into position. You will cut these away once the hidden cable ties are secured.
- 2. Cover all exposed areas with painter's tape, the edges are sharp and can damage the paint.
- 3. Insert the grille with the pointed end upwards into the cavity.
- 4. Utilizing the looped cable ties, rotate the grille into position. The ducting is able to be pushed to gain more room to rotate the grille into position. The grille will want to catch on things, it may require slight bending to get the grille into final position.
- 5. Once in position, loop the installed open ended cable ties through the small opening in the trim clips. The most outer cable tie can be looped around the entire horizontal bar as it is mostly hidden.

6. The last cable tie towards the exterior of the vehicle on each side can be simply wrapped around the horizontal bar as far back as you can. Rotate the receiving ends as far underneath the horizontal bar as you can just before the final tightening. Then clip off the ends. Done!