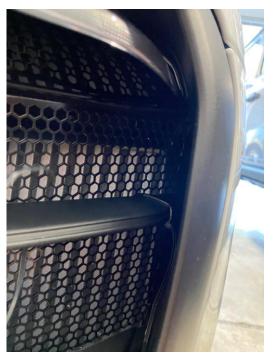

## Procedure

- 1. The first order of business is to make sure you have all of the tools and parts necessary to start the project. The hexagon mesh pattern is directional, use whichever side you like facing forward. There are extra cable ties, please use these by looping them together to give yourself grip to pull and rotate that grille into position. You will cut these away once the hidden cable ties are secured.
- 2. Cover all exposed areas with painter's tape, the edges are sharp and can damage the paint.
- 3. Insert the grille with the pointed end upwards into the cavity.
- 4. Utilizing the looped cable ties, rotate the grille into position. The ducting is able to be pushed to gain more room to rotate the grille into position. The grille will want to catch on things, it may require slight bending to get the grille into final position.
- 5. Once in position, loop the installed open ended cable ties through the small opening in the trim clips. The most outer cable tie can be looped around the entire horizontal bar as it is mostly hidden.

6. The last cable tie towards the exterior of the vehicle on each side can be simply wrapped around the horizontal bar as far back as you can. Rotate the receiving ends as far underneath the horizontal bar as you can just before the final tightening. Then clip off the ends. Done!