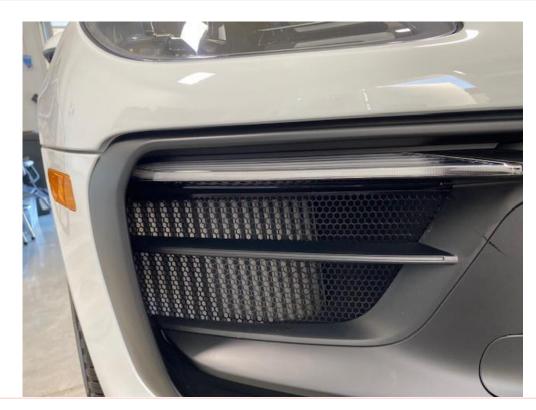

## 2022-20XX Porsche Macan S and GTS Front Radiator Grille Installation Procedure

0

Note: it is best to protect your paint with painter's tape during the installation procedure.

6. The last cable tie towards the exterior of the vehicle on each side can be simply wrapped around the horizontal bar as far back as you can. Rotate the receiving ends as far underneath the horizontal bar as you can just before the final tightening. Then clip off the ends. Done!