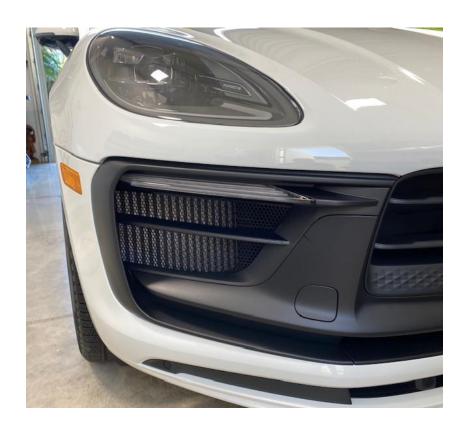

## 2022-20XX Porsche Macan S and GTS Front Radiator Grille Installation Procedure

0

Note: it is best to protect your paint with painter's tape during the installation procedure.

## Procedure

- 1. The first order of business is to make sure you have all of the tools and parts necessary to start the project. The hexagon mesh pattern is directional, use whichever side you like facing forward. There are extra cable ties, please use these by looping them together to give yourself grip to pull and rotate that grille into position. You will cut these away once the hidden cable ties are secured.
- 2. Cover all exposed areas with painter's tape, the edges are sharp and can damage the paint.
- 3. Insert the grille with the pointed end upwards into the cavity.
- 4. Utilizing the looped cable ties, rotate the grille into position. The ducting is able to be pushed to gain more room to rotate the grille into position. The grille will want to catch on things, it may require slight bending to get the grille into final position.
- 5. Once in position, loop the installed open ended cable ties through the small opening in the trim clips. The most outer cable tie can be looped around the entire horizontal bar as it is mostly hidden.

6. The last cable tie towards the exterior of the vehicle on each side can be simply wrapped around the horizontal bar as far back as you can. Rotate the receiving ends as far underneath the horizontal bar as you can just before the final tightening. Then clip off the ends. Done!